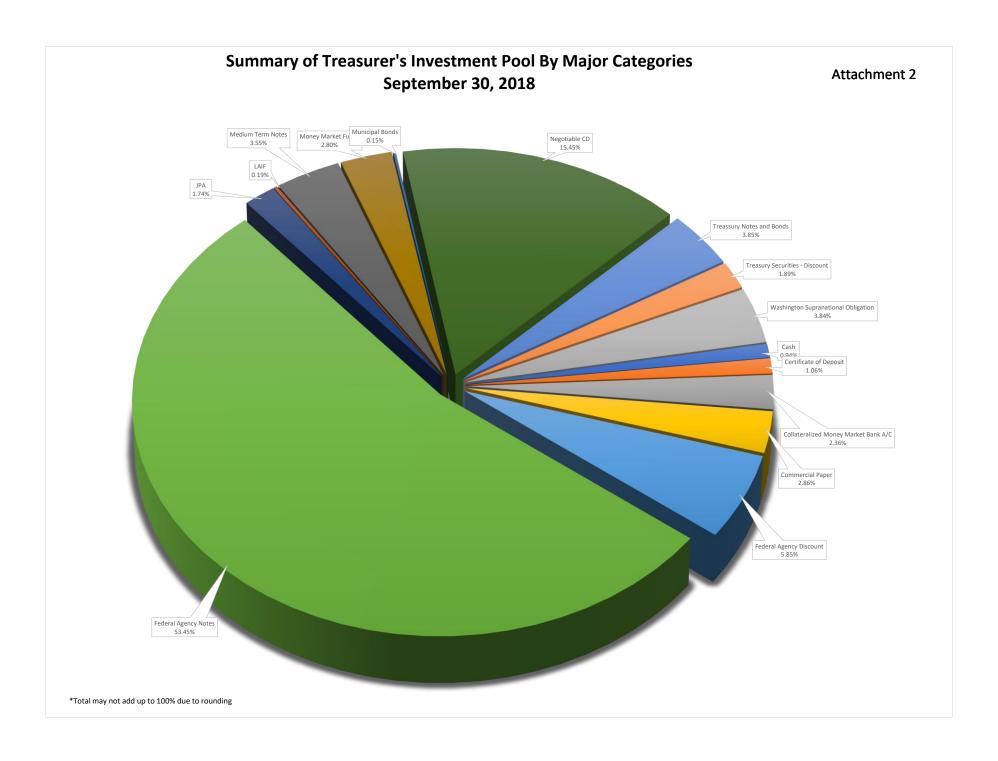

### COMPOSITION OF TREASURER'S CASH POOL September 30, 2018

The following summarizes the profile of the investment portfolio by category as of September 30, 2018

| Securities                           | Book Value*      | Market Value **     | Percentage Held | Percentage Allowed by Section 53601 - investment Policy |
|--------------------------------------|------------------|---------------------|-----------------|---------------------------------------------------------|
| Certificate of Deposit               | \$ 55,000,000.00 | \$ 55,168,392.36    | 1.06%           | no limit                                                |
| Collateralized Money Market Bank A/C | 122,000,000.00   | 122,116,708.18      | 2.36%           | no limit                                                |
| Commercial Paper                     | 148,086,402.78   | 149,577,000.00      | 2.86%           | 25%                                                     |
| Federal Agency Discount Notes        | 302,607,819.28   | 2,745,914,605.75    | 5.85%           | no limit                                                |
| Federal Agency Notes & Bonds         | 2,764,695,146.09 | 303,922,100.00      | 53.45%          | no limit                                                |
| Joint Powers Authority               | 90,000,000.00    | 90,144,828.77       | 1.74%           | N.A.                                                    |
| LAIF                                 | 10,000,000.00    | 10,590,939.10       | 0.19%           | N.A.                                                    |
| Medium Term Notes                    | 183,787,610.00   | 181,923,679.86      | 3.55%           | 30%                                                     |
| Money Market Funds                   | 145,000,000.00   | 145,171,953.00      | 2.80%           | 20%                                                     |
| Municipal Bonds                      | 7,500,000.00     | 7,507,751.39        | 0.15%           | no limit                                                |
| Negotiable CD                        | 799,322,833.33   | 805,957,039.00      | 15.45%          | 30%                                                     |
| Treasury Notes & Bonds               | 199,088,824.73   | 199,212,963.94      | 3.85%           | no limit                                                |
| Treasury Securities Discount         | 97,942,388.89    | 98,860,000.00       | 1.89%           | no limit                                                |
| Washington Supranational Obligation  | 198,760,489.27   | 198,175,292.52      | 3.84%           | 30%                                                     |
| Total Investments                    | 5,123,791,514.37 | \$ 5,114,243,253.87 | 99.06%          |                                                         |
| Cash in Bank and on Hand             | 48,429,174.74    | 48,429,174.74       | 0.94%           |                                                         |
| Total Treasurer's Pool               | 5,172,220,689.11 | \$ 5,162,672,428.61 | 100.00%         |                                                         |