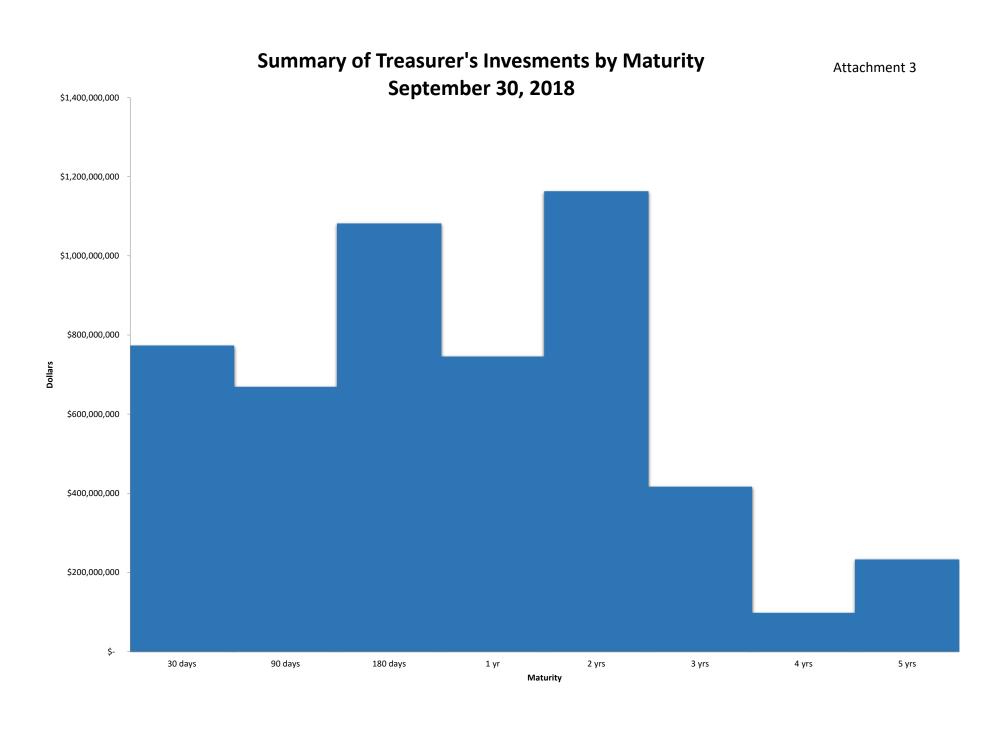

#### Liquidity Summary of the Portfolio as Of September 30, 2018 (3)

| Maturity        | Amount           | Percentage Held |
|-----------------|------------------|-----------------|
| 1 to 90 days*   | \$ 1,439,665,156 | 27.84%          |
| 91 to 180 days  | 1,081,098,287    | 20.90%          |
| 181 to 365 days | 744,721,914      | 14.40%          |
| 2 years         | 1,162,507,618    | 22.47%          |
| 3 years         | 415,654,631      | 8.04%           |
| 4 years,        | 96,853,361       | 1.87%           |
| 5 years         | 231,729,723      | 4.48%           |
| Total           | \$ 5,172,991,785 | 100.00%         |

<sup>\*</sup>Of the total cash and investment holdings listed above \$1,439,665,156 or 27.84% consisted of cash and investments maturing within 90 days of this report.