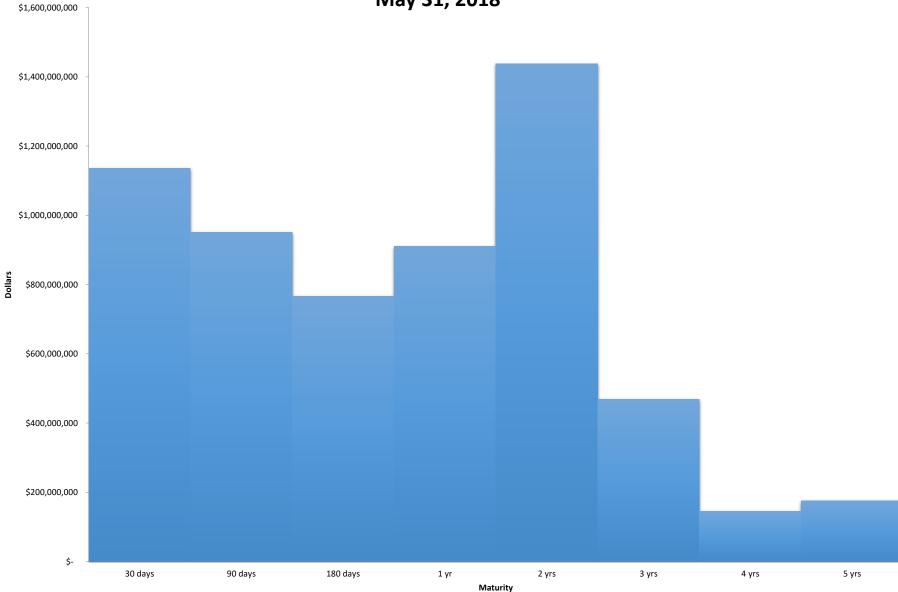

| Maturity        | Amount              | Percentage Held |
|-----------------|---------------------|-----------------|
| 1 to 90 days*   | \$<br>2,087,746,349 | 34.85%          |
| 91 to 180 days  | 765,867,620         | 12.78%          |
| 181 to 365 days | 910,971,342         | 15.21%          |
| 2 years         | 1,437,460,452       | 23.99%          |
| 3 years         | 468,166,053         | 7.81%           |
| 4 years,        | 145,603,661         | 2.43%           |
| 5 years         | 174,895,300         | 2.92%           |
| Total           | \$<br>5,990,710,777 | 100.00%         |

#### Liquidity Summary of the Portfolio as Of May 31, 2018 (3)

\*Of the total cash and investment holdings listed above \$2,087,746,349 or 34.85% consisted of cash and investments maturing within 90 days of this report.