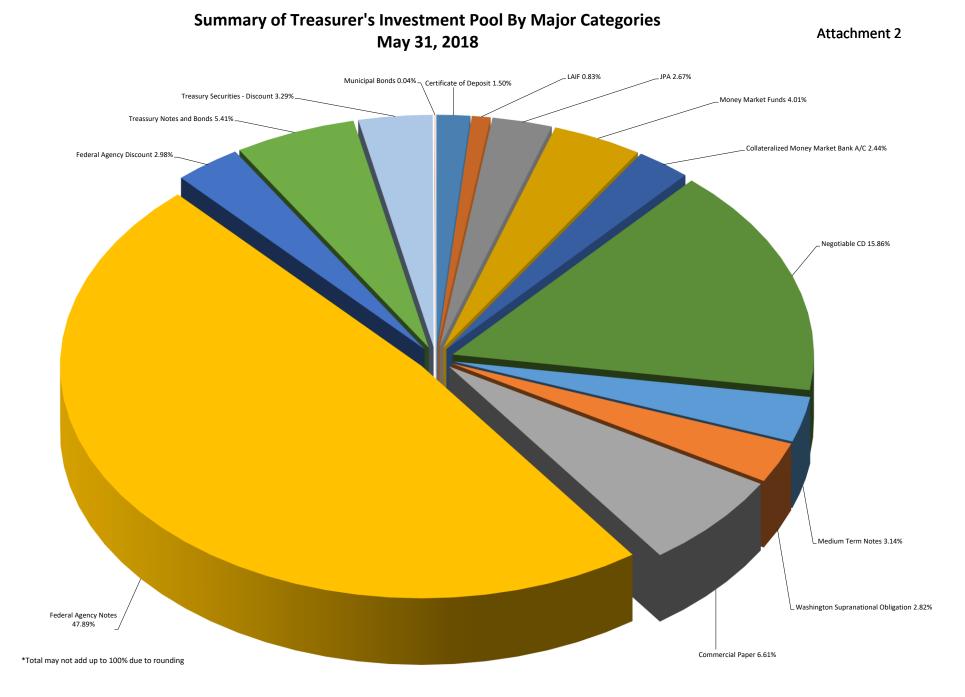

## COMPOSITION OF TREASURER'S CASH POOL May 31, 2018

The following summarizes the profile of the investment portfolio by category as of May 31, 2018

| Securities                           | Book Value*      | Percentage Held | Percentage Allowed by Section<br>53601 - Investment Policy |
|--------------------------------------|------------------|-----------------|------------------------------------------------------------|
| Certificate of Deposit               | \$ 90,000,000.00 | 1.50%           | no limit                                                   |
| LAIF                                 | 50,000,000.00    | 0.83%           | N.A.                                                       |
| Joint Powers Authority               | 160,000,000.00   | 2.67%           | N.A.                                                       |
| Money Market Funds                   | 240,000,000.00   | 4.01%           | 20%                                                        |
| Collateralized Money Market Bank A/C | 146,000,000.00   | 2.44%           | no limit                                                   |
| Negotiable CD                        | 950,000,000.00   | 15.86%          | 30%                                                        |
| Medium Term Notes                    | 187,873,528.33   | 3.14%           | 30%                                                        |
| Washington Supranational Obligation  | 169,056,700.00   | 2.82%           | 30%                                                        |
| Commercial Paper                     | 395,825,944.45   | 6.61%           | 25%                                                        |
| Federal Agency Notes & Bonds         | 2,868,920,015.26 | 47.89%          | no limit                                                   |
| Federal Agency Discount Notes        | 178,476,319.28   | 2.98%           | no limit                                                   |
| Treasury Notes & Bonds               | 324,025,444.58   | 5.41%           | no limit                                                   |
| Treasury Securities Discount         | 197,305,666.50   | 3.29%           | no limit                                                   |
| Municipal Bonds                      | 2,500,000.00     | 0.04%           | no limit                                                   |
| Total Investments                    | 5,959,983,618.40 | 99.49%          |                                                            |
| Cash in Bank and on Hand             | 30,727,158.26    | 0.51%           |                                                            |
| Total Treasurer's Pool               | 5,990,710,776.66 | 100.00%         |                                                            |