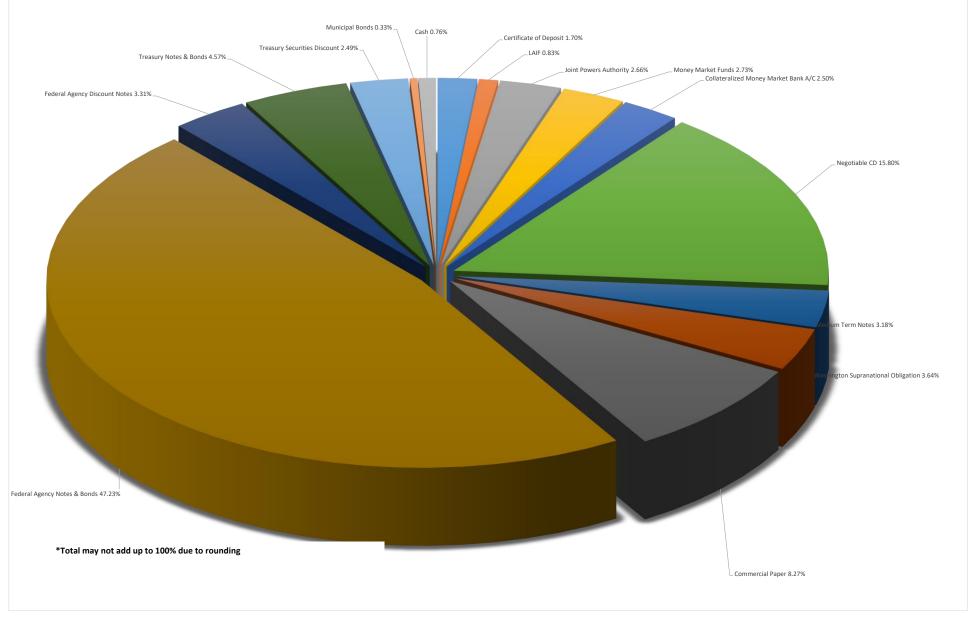

# COMPOSITION OF TREASURER'S CASH POOL January 31, 2018

The following summarizes the profile of the investment portfolio by category as of January 31, 2018

| Securities                           | Book Value*       | Percentage Held | Percentage Allowed by Section<br>53601 - Investment Policy |
|--------------------------------------|-------------------|-----------------|------------------------------------------------------------|
| Certificate of Deposit               | \$ 102,250,000.00 | 1.70%           | no limit                                                   |
| LAIF                                 | 50,000,000.00     | 0.83%           | N.A.                                                       |
| Joint Powers Authority               | 160,000,000.00    | 2.66%           | N.A.                                                       |
| Money Market Funds                   | 164,000,000.00    | 2.73%           | 20%                                                        |
| Collateralized Money Market Bank A/C | 150,000,000.00    | 2.50%           | no limit                                                   |
| Negotiable CD                        | 950,000,000,000   | 15.80%          | 30%                                                        |
| Medium Term Notes                    | 190,860,500.00    | 3.18%           | 30%                                                        |
| Washington Supranational Obligation  | 219,103,191.67    | 3.64%           | 30%                                                        |
| Commercial Paper                     | 497,188,000.02    | 8.27%           | 25%                                                        |
| Federal Agency Notes & Bonds         | 2,839,040,575.21  | 47.23%          | no limit                                                   |
| Federal Agency Discount Notes        | 199,195,583.32    | 3.31%           | no limit                                                   |
| Treasury Notes & Bonds               | 274,516,542.34    | 4.57%           | no limit                                                   |
| Treasury Securities Discount         | 149,409,812.50    | 2.49%           | no limit                                                   |
| Municipal Bonds                      | 19,600,000.00     | 0.33%           | no limit                                                   |
|                                      |                   |                 |                                                            |
| Total Investments                    | 5,965,164,205.06  | 99.24%          |                                                            |
| Cash in Bank and on Hand             | 45,966,837.26     | 0.76%           |                                                            |
|                                      |                   |                 |                                                            |
| Total Treasurer's Pool               | 6,011,131,042.32  | 100.00%         |                                                            |