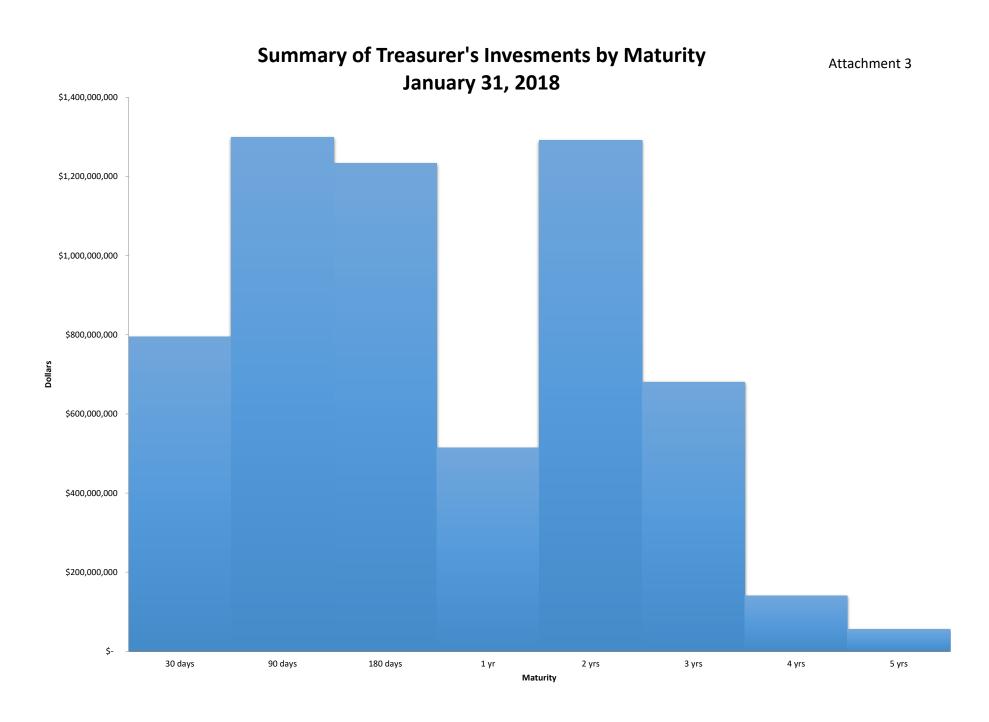

#### Liquidity Summary of the Portfolio as Of January 31, 2018 (3)

| Maturity        | Amount           | Percentage Held |
|-----------------|------------------|-----------------|
| 1 to 90 days*   | \$ 2,094,197,927 | 34.84%          |
| 91 to 180 days  | 1,233,596,537    | 20.52%          |
| 181 to 365 days | 514,662,344      | 8.56%           |
| 2 years         | 1,291,468,933    | 21.48%          |
| 3 years         | 680,620,125      | 11.32%          |
| 4 years,        | 140,631,997      | 2.34%           |
| 5 years         | 55,953,180       | 0.93%           |
| Total           | \$ 6,011,131,042 | 100.00%         |

<sup>\*</sup>Of the total cash and investment holdings listed above \$2,094,197,927 or 34.84% consisted of cash and investments maturing within 90 days of this report.