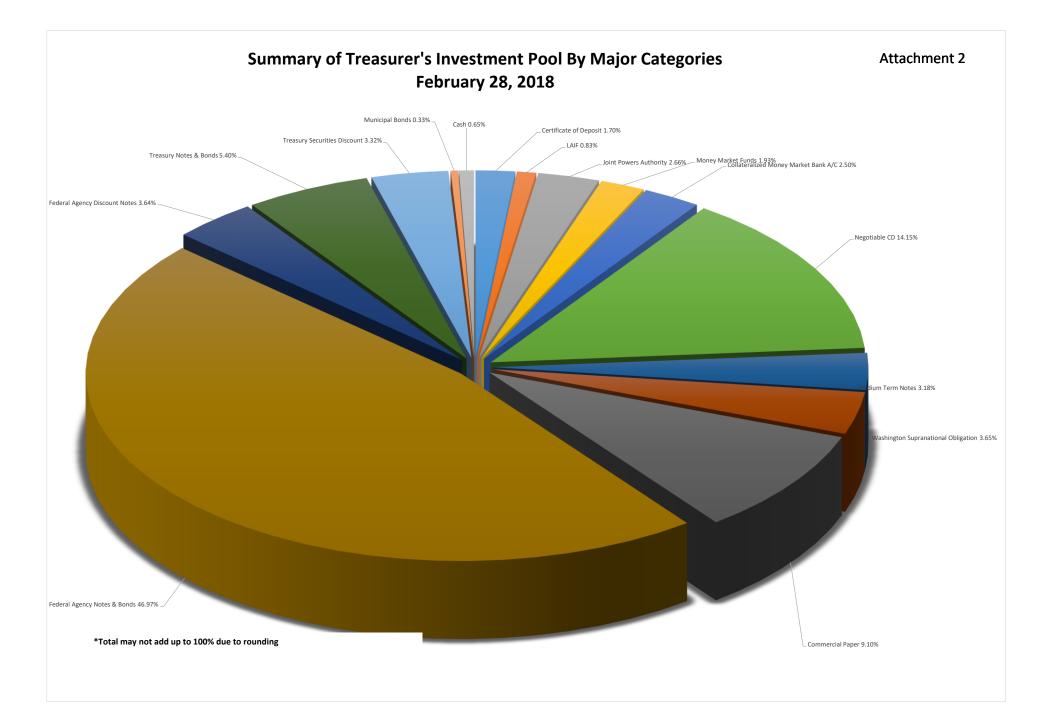

# COMPOSITION OF TREASURER'S CASH POOL February 28, 2018

The following summarizes the profile of the investment portfolio by category as of February 28, 2018

| Securities                           | Book Value*       | Percentage Held | Percentage Allowed by Section 53601 - Investment Policy |
|--------------------------------------|-------------------|-----------------|---------------------------------------------------------|
| Certificate of Deposit               | \$ 102,250,000.00 | 1.70%           | no limit                                                |
| LAIF                                 | 50,000,000.00     | 0.83%           | N.A.                                                    |
| Joint Powers Authority               | 160,000,000.00    | 2.66%           | N.A.                                                    |
| Money Market Funds                   | 116,000,000.00    | 1.93%           | 20%                                                     |
| Collateralized Money Market Bank A/C | 150,000,000.00    | 2.50%           | no limit                                                |
| Negotiable CD                        | 850,000,000.00    | 14.15%          | 30%                                                     |
| Medium Term Notes                    | 190,860,500.00    | 3.18%           | 30%                                                     |
| Washington Supranational Obligation  | 219,103,191.67    | 3.65%           | 30%                                                     |
| Commercial Paper                     | 546,639,666.69    | 9.10%           | 25%                                                     |
| Federal Agency Notes & Bonds         | 2,821,904,817.99  | 46.97%          | no limit                                                |
| Federal Agency Discount Notes        | 218,792,555.54    | 3.64%           | no limit                                                |
| Treasury Notes & Bonds               | 324,387,787.16    | 5.40%           | no limit                                                |
| Treasury Securities Discount         | 199,293,319.50    | 3.32%           | no limit                                                |
| Municipal Bonds                      | 19,600,000.00     | 0.33%           | no limit                                                |
|                                      |                   |                 |                                                         |
| Total Investments                    | 5,968,831,838.55  | 99.34%          |                                                         |
| Cash in Bank and on Hand             | 39,685,442.19     | 0.66%           |                                                         |
|                                      |                   |                 |                                                         |
| Total Treasurer's Pool               | 6,008,517,280.74  | 100.00%         |                                                         |
|                                      |                   |                 |                                                         |