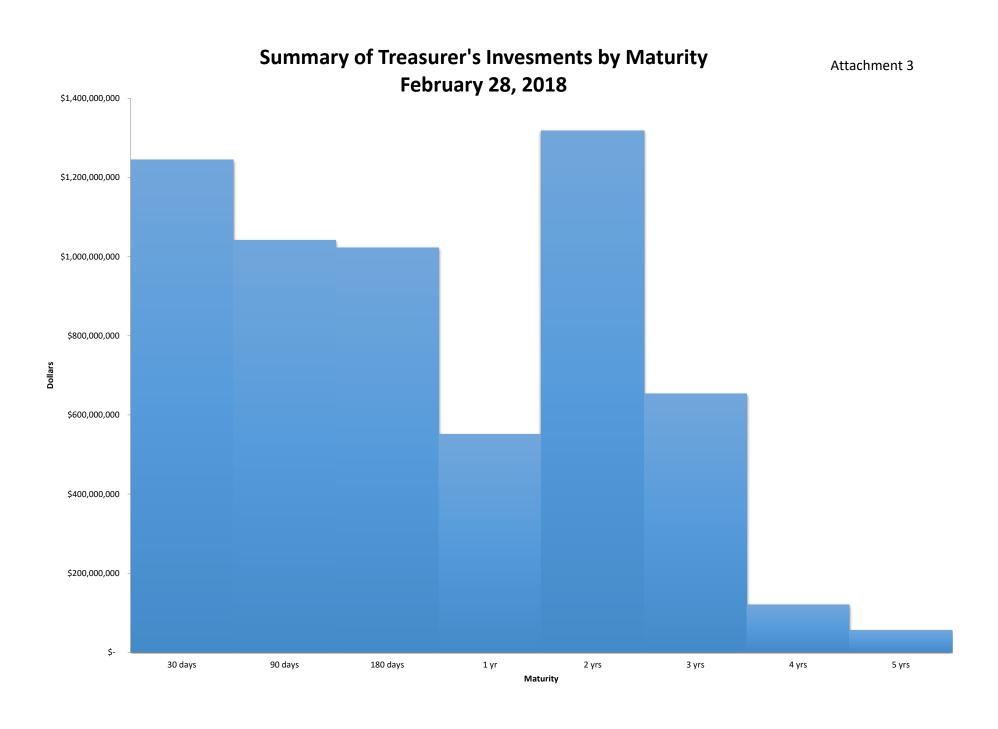

### Liquidity Summary of the Portfolio as Of February 28, 2018 (3)

| Maturity        | Amount           | Percentage Held |
|-----------------|------------------|-----------------|
| 1 to 90 days*   | \$ 2,286,606,674 | 38.05%          |
| 91 to 180 days  | 1,022,161,135    | 17.01%          |
| 181 to 365 days | 551,211,914      | 9.17%           |
| 2 years         | 1,318,414,553    | 21.94%          |
| 3 years         | 653,521,125      | 10.88%          |
| 4 years,        | 120,648,700      | 2.01%           |
| 5 years         | 55,953,180       | 0.93%           |
| Total           | \$ 6,008,517,281 | 100.00%         |

<sup>\*</sup>Of the total cash and investment holdings listed above \$2,286,003,637 or 38.05% consisted of cash and investments maturing within 90 days of this report.